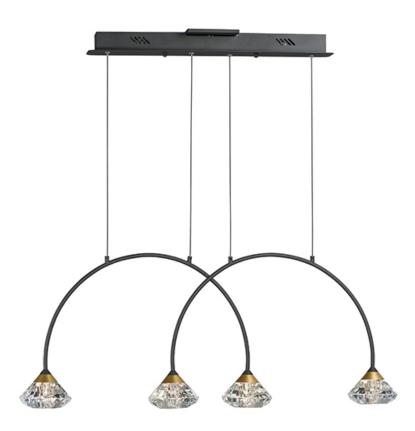

## PRODUCT DESCRIPTION

Gracefully sweeping arms are finished in a textured Black with a Metallic Gold cups that suspends a faceted Clear acrylic diamond. Adding interest to the fixture, intersecting arms create an art form sure to attract attention. A pin up wall sconce with an arm that pivots is perfectly suited for bedside lighting.

### **FINISHES OPTION**

Black / Metallic Gold (BKMG)

### GLASS

Clear Acrylic 75