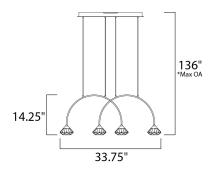

\*max overall height

# **MEASUREMENTS**

DIMENSION : 33.75" L x 5.5" W x 14.25" H

MAX OAH : 136" OAH

CANOPY : 3.25" W x 1.5" H x 23.75" L

HANGING WEIGHT : 9.92 lb