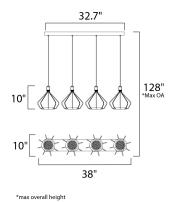

# **MEASUREMENTS**

DIMENSION : 38.25" L x 8.5" W x 9.75" H

MAX OAH : 128" OAH

CANOPY : 4.7" W x 1.4" H x 32.7" L

HANGING WEIGHT : 7.5 lb