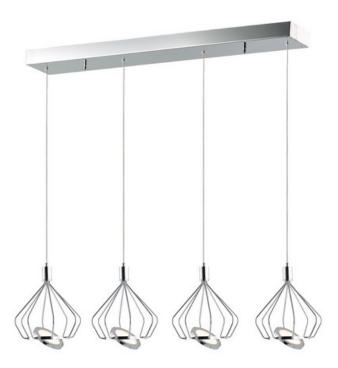

## PRODUCT DESCRIPTION

Wire form metal cages finished in Polished Chrome support an edge lit LED disc which rotates on two axis points. The LED disc illuminates from both sides which provides accent up light combined with ample down light for ultimate function and form.