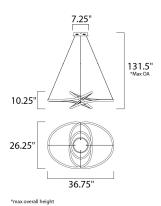

## **MEASUREMENTS**

DIMENSION : 36.75" L x 26.25" W x 10.25" H

MAX OAH : 131.5" OAH

CANOPY : 7.25" W x 1.75" H x 7.75" L

HANGING WEIGHT : 9.02 lb

LAMPING

INPUT VOLTAGE : 120-277V

LUMENS : 4,620 Rated (2,970 Del.)