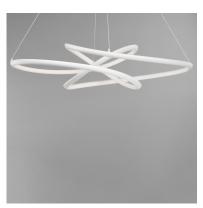

### PRODUCT DESCRIPTION

Arched Matte White aluminum channel is artfully formed into unique lighting sculptures. Two rows of LEDs are used to double the light output but are fully dimmable for your comfort level.