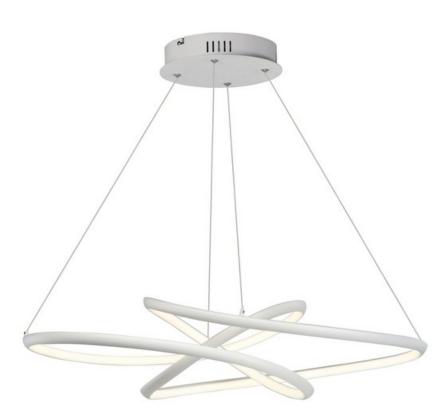

### PRODUCT DESCRIPTION

Arched Matte White aluminum channel is artfully formed into unique lighting sculptures. Two rows of LEDs are used to double the light output but are fully dimmable for your comfort level.