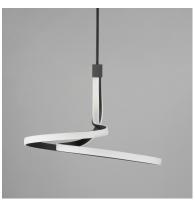

### PRODUCT DESCRIPTION

Spiraling sinews of LED tape light swirl in a snake like formation. Black aluminum channels are illuminated by strips of LED tape evenly diffused across a silicone lens. These sleek, modern designs, which come in two pendant sizes and a semi-flush mount, are sure to make a statement.

### MATERIAL

Aluminum, Steel, Silicone