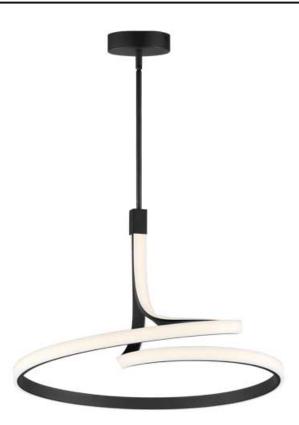

### PRODUCT DESCRIPTION

Spiraling sinews of LED tape light swirl in a snake like formation. Black aluminum channels are illuminated by strips of LED tape evenly diffused across a silicone lens. These sleek, modern designs, which come in two pendant sizes and a semi-flush mount, are sure to make a statement.

### **MEASUREMENTS**

DIMENSION : 25" L x 24.75" W x 15.5" H

MAX OAH : 62" OAH

CANOPY : 6" W x 1.5" H x 6" L

HANGING WEIGHT : 13.22 lb

# LAMPING

INPUT VOLTAGE : 120-277V

LUMENS : 3,120 Rated (2,930 Del.)

BULB : 1 x 39W LED DC Integrated, 39W Total

BULB INCLUDED : (Integrated)
DIMMABLE : Triac CL
CRI : 90 CRI
COLOR\_TEMP : 3000K

### MATERIAL

Aluminum, Steel, Silicone