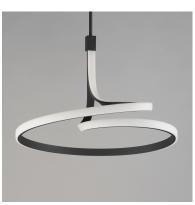

### PRODUCT DESCRIPTION

Spiraling sinews of LED tape light swirl in a snake like formation. Black aluminum channels are illuminated by strips of LED tape evenly diffused across a silicone lens. These sleek, modern designs, which come in two pendant sizes and a semi-flush mount, are sure to make a statement.

### **MEASUREMENTS**

DIMENSION : 25" L x 24.75" W x 15.5" H

MAX OAH : 62" OAH

CANOPY : 6" W x 1.5" H x 6" L

HANGING WEIGHT : 13.22 lb

# LAMPING

INPUT VOLTAGE : 120-277V

LUMENS : 3,120 Rated (2,930 Del.)

BULB : 1 x 39W LED DC Integrated, 39W Total

BULB INCLUDED : (Integrated)
DIMMABLE : Triac CL
CRI : 90 CRI
COLOR\_TEMP : 3000K

### MATERIAL

Aluminum, Steel, Silicone