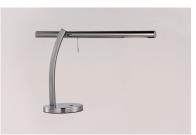

## **MEASUREMENTS**

DIMENSION : 22.5" W x 14.5" H

HANGING WEIGHT : 5.5 lb

LAMPING

LUMENS : 320 Rated

BULB : 6WW LED LED , 0W Total

BULB INCLUDED : (Integrated)
DIMMABLE : Built-In