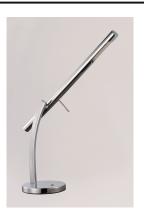

## **MEASUREMENTS**

DIMENSION : 22.5" W x 14.5" H

HANGING WEIGHT : 5.5 lb

LAMPING

LUMENS : 320 Rated

BULB : 6WW LED LED , 0W Total

BULB INCLUDED : (Integrated)
DIMMABLE : Built-In