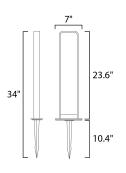

### MEASUREMENTS DIMENSION

LUMENS

DIMMABLE

BULB

CRI

Lighting™

: 7" L x 3.25" W x 24" H : 4.2 lb