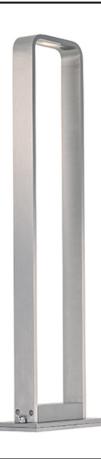

### **PRODUCT DESCRIPTION**

Provide safe and functional lighting along your paths by adding spot lighting and bollards. These machined aluminum products enhance the architectural elements of your home by using techniques like grazing and uplighting. Whether you choose to accentuate an object of interest or extend your living space, this collection has the sleek and slim profile to blend seamlessly into you pathways.

### MEASUREMENTS DIMENSION

LUMENS

DIMMABLE

BULB

CRI

Lighting™

: 7" L x 3.25" W x 24" H : 4.2 lb