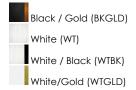

## **PRODUCT DESCRIPTION**

Surrounded by a metal drum shade in a variety of sizes and finishes, an internal shade constructed of acrylic evenly diffuses bright LED illumination. Designed for simpler installation and in an aesthetically pleasing silhouette, these practical metal drum shades are offered in Matte White both inside and out, or enhanced by gold or black interiors for reduced glare and stylish design. The series also features a chic Black with Gold interior color combination shade. To round out the collection, all these color options are also made compatible with a pendant accessory that quickly converts the flush mount fixtures into drum shade pendants.

#### FINISHES OPTION