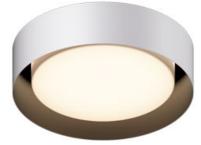

## **PRODUCT DESCRIPTION**

Surrounded by a metal drum shade in a variety of sizes and finishes, an internal shade constructed of acrylic evenly diffuses bright LED illumination. Designed for simpler installation and in an aesthetically pleasing silhouette, these practical metal drum shades are offered in Matte White both inside and out, or enhanced by gold or black interiors for reduced glare and stylish design. The series also features a chic Black with Gold interior color combination shade. To round out the collection, all these color options are also made compatible with a pendant accessory that quickly converts the flush mount fixtures into drum shade pendants.

## **MEASUREMENTS** DIMENSION

: 13" L x 13" W x 3.5" H : 5.1 lb HANGING WEIGHT

### LAMPING

INPUT

| 3.5″ |     |  |
|------|-----|--|
|      | 13″ |  |

| INPUT VOLTAGE | : 120-277V                              |
|---------------|-----------------------------------------|
| LUMENS        | : 1,600 Rated (1,200 Del.)              |
| BULB          | : 1 x 20W LED DC Integrated , 20W Total |
| BULB INCLUDED | : (Integrated)                          |
| DIMMABLE      | : Triac / 0-10V                         |
| CRI           | : 90 CRI                                |
| COLOR_TEMP    | : Select 27-50KK                        |
|               |                                         |