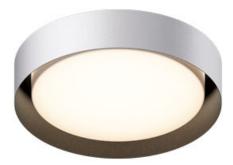

### **PRODUCT DESCRIPTION**

Surrounded by a metal drum shade in a variety of sizes and finishes, an internal shade constructed of acrylic evenly diffuses bright LED illumination. Designed for simpler installation and in an aesthetically pleasing silhouette, these practical metal drum shades are offered in Matte White both inside and out, or enhanced by gold or black interiors for reduced glare and stylish design. The series also features a chic Black with Gold interior color combination shade. To round out the collection, all these color options are also made compatible with a pendant accessory that quickly converts the flush mount fixtures into drum shade pendants.

#### **MEASUREMENTS**

DIMENSION : 16" L x 16" W x 4.25" H : 7.9 lb HANGING WEIGHT

#### LAMPING

Contemporary

Lighting™

4.25″

| INPUT VOLTAGE<br>LUMENS<br>BULB<br>BULB INCLUDED<br>DIMMABLE | : 120-277V<br>: 2,000 Rated (1,500 Del.)<br>: 1 x 25W LED DC Integrated , 25W Total<br>: (Integrated)<br>: Triac / 0-10V<br>: 90 CBL |
|--------------------------------------------------------------|--------------------------------------------------------------------------------------------------------------------------------------|
| CRI                                                          | : 90 CRI                                                                                                                             |
| COLOR_TEMP                                                   | : Select 27-50KK                                                                                                                     |
|                                                              |                                                                                                                                      |