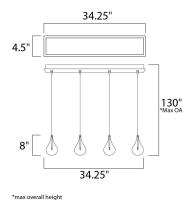

## **MEASUREMENTS**

| DIMENSION      | : 34.25" L x 4.5" W x 8" H                |
|----------------|-------------------------------------------|
| MAX OAH        | : 130" OAH                                |
| CANOPY         | : 4.5" W x 2.5" H x 34.5" L               |
| HANGING WEIGHT | : 8.14 lb                                 |
| LAMPING        |                                           |
| LUMENS         | : 1,280 Rated                             |
| BULB           | : 4 x 20W Xenon 12V GY6.35 T4 , 80W Total |
| BULB INCLUDED  | : (Included)                              |
| DIMMABLE       | : Low-Voltage Electronic                  |
| COLOR_TEMP     | : 2900K                                   |
|                |                                           |