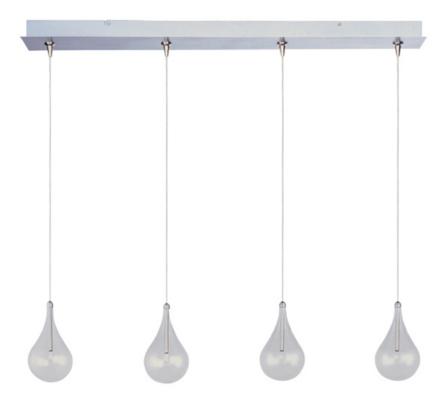

## **PRODUCT DESCRIPTION**

A simple idea gracefully executed in the Larmes collection. Row upon row of Clear oversized teardrops, mounted onto an extended Polished Chrome lamp holder that supports xenon lamps, sets the stage. Individually adjustable drops for custom stagger effects allow for dramatic impact. An added benefit of each drop being aircraft cable-suspended, is the ability to adjust the overall height of the piece to fit the space. The final result is stark and stunning.