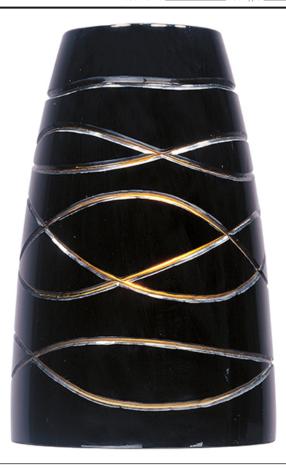

## PRODUCT DESCRIPTION

Dabble in the art of design by creating a custom collection that can be compared to none. Designed with four different light options perfect for your space (fluorescent, LED, Xenon or incandescent), the Carte Collection is sure to appeal to everyone. Paired it with the perfect finish offerings in satin nickel or oil-rubbed bronze, the number of different options is mind blowing. Complete the unique creation with a dizzying of glass selections. Choice lighting just took on a whole new meaning.