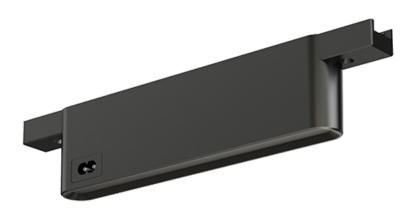

### PRODUCT DESCRIPTION

The next generation of track lighting is here with the ultra-slim Continuum series from ET2. Field adjustable track lengths can be extended, connected, or cut to fit the space they are installed. On them, a variety of low voltage light sources can be quickly snapped into place adding and directing light exactly where desired. Various power feed options are available including recessed, on-track, or integrated dimmable driver and switch. Available in Matte Black or Matte White, the track lengths can even be painted to match the exact paint color of the surfaces they are installed. This adaptable track system makes it simple to design the lighting in your space according to your vision and is only limited to your imagination.

#### **MEASUREMENTS**

DIMENSION : 11.5" L x 1" W x 2.25" H

HANGING WEIGHT : 0.68 lb

#### LAMPING

INPUT VOLTAGE : 120-277V

BULB : 96W, 96W Total
DIMMABLE : Only using ELV @ 120V