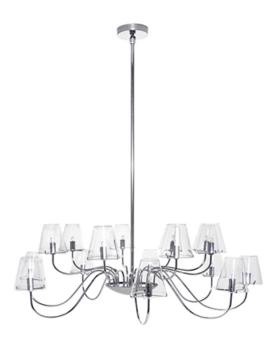

# PRODUCT DESCRIPTION

A new look at a classic silhouette, Chic brings light into your dining room with an elegant combination of candle-like xenon lights shrouded in conical clear glass shades. Each of the fluid chrome curves enhances the organic simplicity of the sleek and stylish design as they flow into Polished Chrome adjustable stems. Each lighting fixture in this collection makes a noteworthy addition to the most elegant or most contemporary room setting.

# **FINISHES OPTION**

Polished Chrome (PC)

### **GLASS**

Clear 18