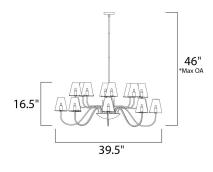

\*max overall height

# **MEASUREMENTS**

**DIMENSION** : 39.5" W x 16.5" H : 46" OAH MAX OAH

HANGING WEIGHT : 16.5 lb