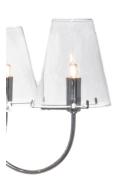

# PRODUCT DESCRIPTION

A new look at a classic silhouette, Chic brings light into your dining room with an elegant combination of candle-like xenon lights shrouded in conical clear glass shades. Each of the fluid chrome curves enhances the organic simplicity of the sleek and stylish design as they flow into Polished Chrome adjustable stems. Each lighting fixture in this collection makes a noteworthy addition to the most elegant or most contemporary room setting.

# LAMPING

INPUT VOLTAGE

: 8,000 Rated **LUMENS** 

**BULB** : 16 x 40W Xenon G9, 640W Total

**BULB INCLUDED** : (Included) DIMMABLE : Yes COLOR\_TEMP : 2900K