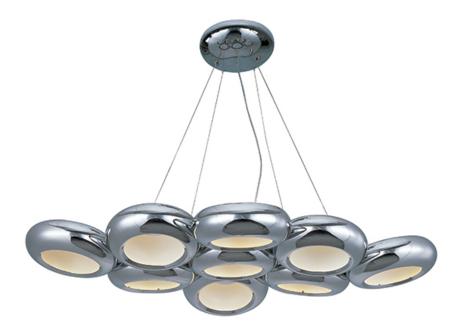

# PRODUCT DESCRIPTION

The Donut collection is a nod to retro, industrial and modern design sensibilities. Each fixture features floating round donuts of spun steel finished in a mirror like Polished Chrome. Clustered together, these rings house LEDs that glow upward into the white interior reflectors that move light indirectly out of the fixture without the glare of a direct light source.