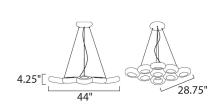

# **MEASUREMENTS**

DIMENSION : 44" L x 28.75" W x 4.25" H

MAX OAH : 124.25" OAH HANGING WEIGHT : 24.2 lb

**LAMPING** 

INPUT VOLTAGE : V

LUMENS : 10,080 Rated

BULB : 9 x 16W LED PCB Integrated , 144W Total

BULB INCLUDED : (Integrated)
DIMMABLE : Triac CL
COLOR\_TEMP : 3000K