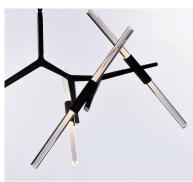

### PRODUCT DESCRIPTION

\*max overall height

This galactic collection features inter-connected castings finished in Gunmetal, that turn to adjust. Rods of clear acrylic have laser cut lines on the interior which are illuminated by high power LED's enclosed in the castings. Several large scale pieces in the collection designed to fill open spaces in both residential and commercial environments.