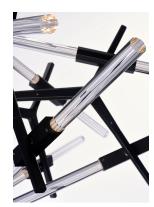

### PRODUCT DESCRIPTION

\*max overall height

This galactic collection features inter-connected castings finished in Gunmetal, that turn to adjust. Rods of clear acrylic have laser cut lines on the interior which are illuminated by high power LED's enclosed in the castings. Several large scale pieces in the collection designed to fill open spaces in both residential and commercial environments.

# **GLASS**

Clear Acrylic 75