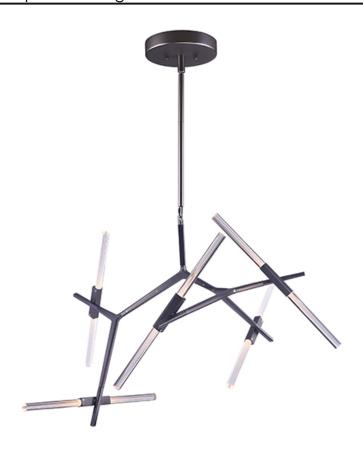

### PRODUCT DESCRIPTION

\*max overall height

This galactic collection features inter-connected castings finished in Gunmetal, that turn to adjust. Rods of clear acrylic have laser cut lines on the interior which are illuminated by high power LED's enclosed in the castings. Several large scale pieces in the collection designed to fill open spaces in both residential and commercial environments.

### MATERIAL

Steel, Aluminum