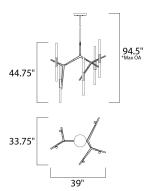

## **MEASUREMENTS**

DIMENSION : 39" L x 33.75" W x 44.75" H

MAX OAH : 94.5" OAH HANGING WEIGHT : 15 lb

LAMPING

INPUT VOLTAGE : 120V

LUMENS : 2,100 Rated (1,680 Del.)

BULB : 1 x 3W LED PCB Integrated , 30W Total