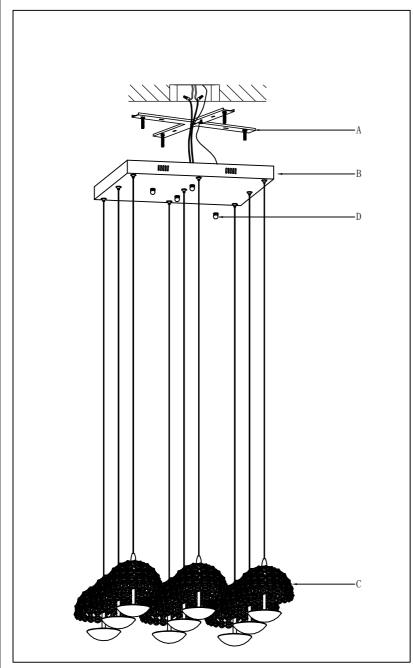

Locate all hardware & components before discarding packaging

Step.1: Remove mounting bracket (A) from fixture and install to electrical box.

Step.2: Wire fixture to wires in outlet box. Copper wire is for Ground.

Step.3: Adjust wire length to desired mounting height, and tighten strain relief screws to secure.Install fixture to bracket and tighten screws at the ends of the canopy to secure.