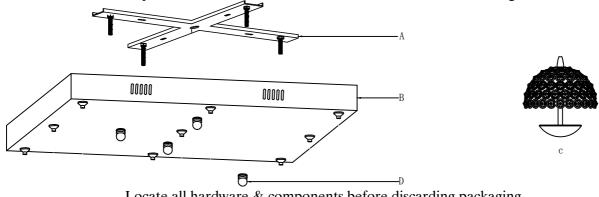

Locate all hardware & components before discarding packaging

Step.1: Remove mounting bracket (A) from fixture and install to electrical box.

Step.2: Wire fixture to wires in outlet box. Copper wire is for Ground.