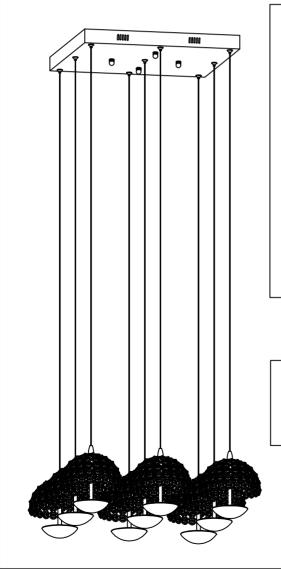

Locate all hardware & components before discarding packaging

Step.1: Remove mounting bracket (A) from fixture and install to electrical box.

Step.2: Wire fixture to wires in outlet box. Copper wire is for Ground.

Step.3: Adjust wire length to desired mounting height, and tighten strain relief screws to secure.Install fixture to bracket and tighten screws at the ends of the canopy to secure.