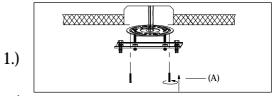

## IMPORTANT: Turn off the power at the main fuse or circuit breaker box before starting installation

Locate all hardware & components before discarding packaging

Step.1: Remove mounting bracket (A) from fixture and install to electrical box.