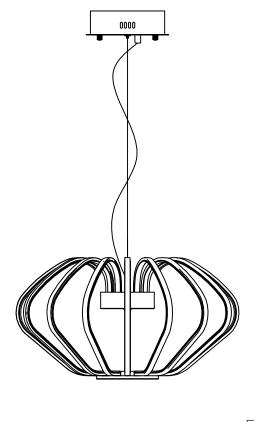

## Contemporary Lighting

PRODUCT NAME: Argent ITEM NUMBER: E24512-PC

Please consult your electrician for hanging fixture and wiring.

The fixture is designed to dim with a standard Triac forward phase dimmer. Dimming levels will vary by dimmer.