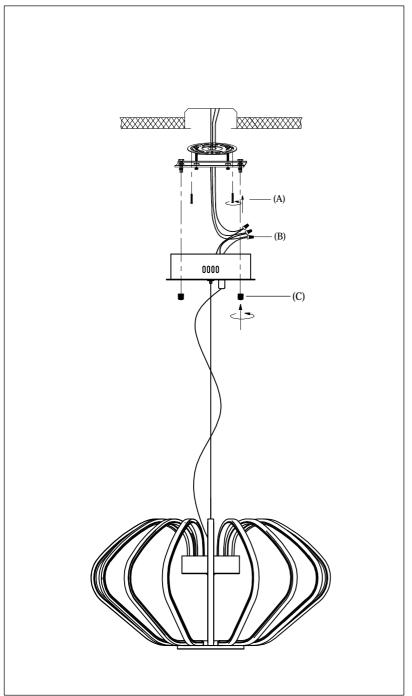

Warning: Wires need to be connected to driver found in canopy and should not be connected directly to power source or a short may occur.

## IMPORTANT: Turn off the power at the main fuse or circuit breaker box before starting installation

Locate all hardware & components before discarding packaging

Step.1: Remove mounting bracket (A) from fixture and install to electrical box.

Wire fixture to wires (B) in outlet box. Copper wire is for Ground.

Adjust wire length to desired mounting height and tighten strain relief screws to secure. Install fixture to bracket and tighten screws (C) on the canopy to secure.