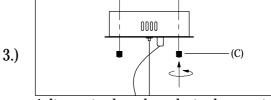

Wire fixture to wires (B) in outlet box. Copper wire is for Ground.

Adjust wire length to desired mounting height and tighten strain relief screws to secure. Install fixture to bracket and tighten screws (C) on the canopy to secure.