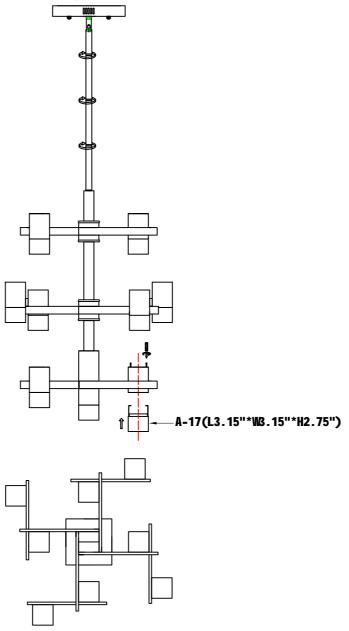

## Installation Instructions Model E31209-75PC

- 1. Turn breaker off for circuit on outlet where fixture is to be installed.
- 2. Install quantity of stems on to fixture to achieve desired mounting height.
- 3. Install canopy to top of stems
- 4. Wire + wires from fixture to + (black) wires on output wires of driver transformer
- 5. Wire wires from fixture to (red) wires on output wires of driver transformer
- 6. Install mounting bracket to electrical box
- 7. Wire input wires of driver transformer on fixture to wires in outlet box. Connect copper ground wire to ground wire in electrical box.
- 8. Install fixture to bracket and tighten nuts so that fixture is secure