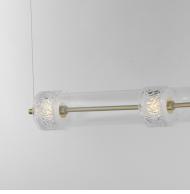

## **PRODUCT DESCRIPTION**

Segments of Clear glass cylinders are separated by distinctly rippled Clear crystal fonts on a thin Natural Aged Brass frame. The translucent segments are backlit with integrated LED illumination creating an airy, ethereal composition of glass textures. Available in vertical and horizontal configurations as well as sconce and portable configurations.

## **FINISHES OPTION**

Natural Aged Brass (NAB)

GLASS Ripple 124

MATERIAL Steel, Aluminum, Glass

RATINGS CETLus Dry Location

ADDITIONAL RATED LIFE 50000 Hours OPERATING TEMPERATURE: -20°C (-4°F), 40°C (104°F)