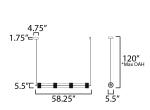

## **PRODUCT DESCRIPTION**

Segments of Clear glass cylinders are separated by distinctly rippled Clear crystal fonts on a thin Natural Aged Brass frame. The translucent segments are backlit with integrated LED illumination creating an airy, ethereal composition of glass textures. Available in vertical and horizontal configurations as well as sconce and portable configurations.



\*max overall height

| al |
|----|
|    |
|    |
|    |
|    |
|    |

## **FINISHES OPTION**

Natural Aged Brass (NAB)

GLASS Ripple 124

MATERIAL Steel, Aluminum, Glass

RATINGS CETLus Dry Location



ADDITIONAL RATED LIFE 50000 Hours OPERATING TEMPERATURE: -20°C (-4°F), 40°C (104°F)

Always consult a qualified electrician before installing any lighting product.



Contemporary Lighting™ WESTERN DISTRIBUTION CENTER (HEADQUARTER) 253 NORTH VINELAND AVE I CITY OF INDUSTRY, CA 91746

EASTERN DISTRIBUTION CENTER 101 GARDNER PARK | PEACHTREE CITY, GA 30269 P. 626.956.4200 | F. 626.956.4225 | maximlighting.com