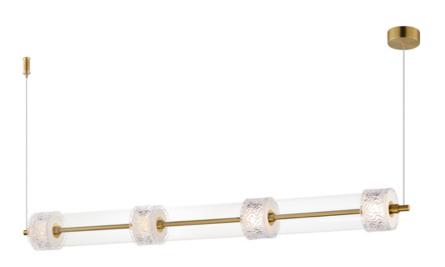

## **PRODUCT DESCRIPTION**

Segments of Clear glass cylinders are separated by distinctly rippled Clear crystal fonts on a thin Natural Aged Brass frame. The translucent segments are backlit with integrated LED illumination creating an airy, ethereal composition of glass textures. Available in vertical and horizontal configurations as well as sconce and portable configurations.

## **FINISHES OPTION**

Natural Aged Brass (NAB)

GLASS Ripple 124

MATERIAL Steel, Aluminum, Glass

RATINGS CETLus Dry Location

ADDITIONAL RATED LIFE 50000 Hours OPERATING TEMPERATURE: -20°C (-4°F), 40°C (104°F)