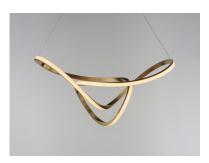

### PRODUCT DESCRIPTION

Sweeping lines curve and curl in a continuous motion, finished in a rich Brushed Champagne or Black Chrome. Not just a lighting fixture but a sculptural work of art. Gentle illumination moves in all directions for a dramatic lighting effect.