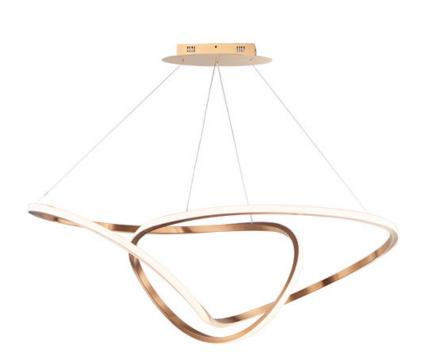

### PRODUCT DESCRIPTION

Sweeping lines curve and curl in a continuous motion, finished in a rich Brushed Champagne or Black Chrome. Not just a lighting fixture but a sculptural work of art. Gentle illumination moves in all directions for a dramatic lighting effect.