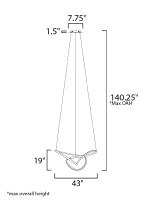

# **MEASUREMENTS**

DIMENSION : 43" L x 24.5" W x 19" H

MAX OAH : 140.25" OAH

CANOPY : 7.75" W x 1.5" H x 14.25" L

HANGING WEIGHT : 11.66 lb