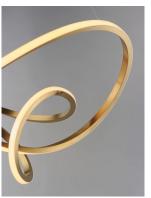

### PRODUCT DESCRIPTION

Sweeping lines curve and curl in a continuous motion, finished in a rich Brushed Champagne or Black Chrome. Not just a lighting fixture but a sculptural work of art. Gentle illumination moves in all directions for a dramatic lighting effect.

## MATERIAL

Stainless Steel