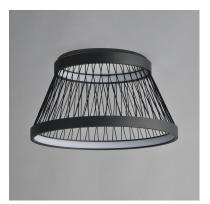

## PRODUCT DESCRIPTION

Cross-threaded strands of cotton are strung through two Matte Black illuminated rings of LED. The black cotton thread creates a form both structural and airy in composition. These pendants perfectly capture the art of weaving techniques by producing a large truncated cone of with the use of minimal material.