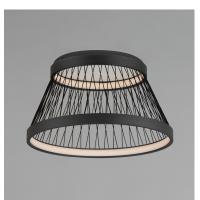

## PRODUCT DESCRIPTION

Cross-threaded strands of cotton are strung through two Matte Black illuminated rings of LED. The black cotton thread creates a form both structural and airy in composition. These pendants perfectly capture the art of weaving techniques by producing a large truncated cone of with the use of minimal material.