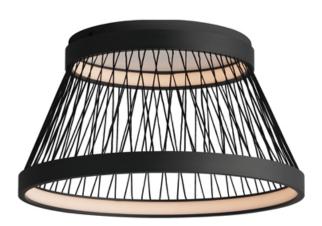

## PRODUCT DESCRIPTION

Cross-threaded strands of cotton are strung through two Matte Black illuminated rings of LED. The black cotton thread creates a form both structural and airy in composition. These pendants perfectly capture the art of weaving techniques by producing a large truncated cone of with the use of minimal material.