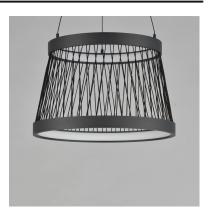

### PRODUCT DESCRIPTION

Cross-threaded strands of cotton are strung through two Matte Black illuminated rings of LED. The black cotton thread creates a form both structural and airy in composition. These pendants perfectly capture the art of weaving techniques by producing a large truncated cone of with the use of minimal material.