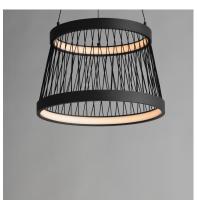

### PRODUCT DESCRIPTION

Cross-threaded strands of cotton are strung through two Matte Black illuminated rings of LED. The black cotton thread creates a form both structural and airy in composition. These pendants perfectly capture the art of weaving techniques by producing a large truncated cone of with the use of minimal material.