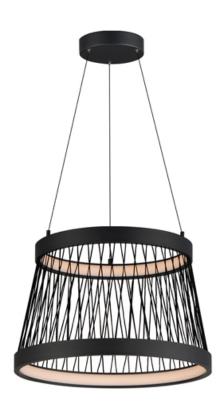

### PRODUCT DESCRIPTION

Cross-threaded strands of cotton are strung through two Matte Black illuminated rings of LED. The black cotton thread creates a form both structural and airy in composition. These pendants perfectly capture the art of weaving techniques by producing a large truncated cone of with the use of minimal material.

### **MEASUREMENTS**

DIMENSION : 18.75" L x 18.75" W x 15" H

MAX OAH : 136.5" OAH

CANOPY : 6" W x 1.5" H x 6" L

HANGING WEIGHT : 4.4 lb