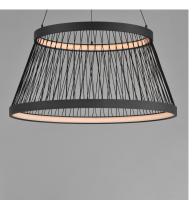

### PRODUCT DESCRIPTION

Cross-threaded strands of cotton are strung through two Matte Black illuminated rings of LED. The black cotton thread creates a form both structural and airy in composition. These pendants perfectly capture the art of weaving techniques by producing a large truncated cone of with the use of minimal material.