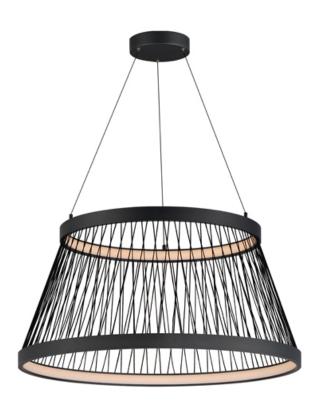

### PRODUCT DESCRIPTION

Cross-threaded strands of cotton are strung through two Matte Black illuminated rings of LED. The black cotton thread creates a form both structural and airy in composition. These pendants perfectly capture the art of weaving techniques by producing a large truncated cone of with the use of minimal material.

### **MEASUREMENTS**

DIMENSION : 31.5" L x 31.5" W x 18.75" H

MAX OAH : 140" OAH

CANOPY : 7" W x 1.5" H x 7" L

HANGING WEIGHT : 6.6 lb