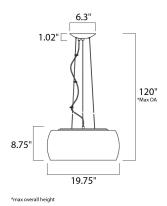

# **MEASUREMENTS**

DIMENSION : 19.75" W x 8.75" H

MAX OAH : 120" OAH

CANOPY : 6.3" W x 1.02" H x 6.3" L

HANGING WEIGHT : 16.76 lb