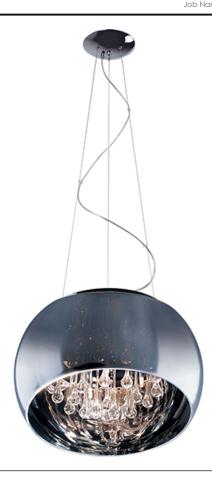

## PRODUCT DESCRIPTION

Bring a touch of contemporary style to any design space with the Sense Collection. The external mirrored glass enveloping a sphere of xenon emanates the heart and soul of the space it inhabits. With an added touch of elegance, the clean simple orb frame falls graciously from the ceiling on a gently swirling lifeline.

### GLASS

Mirror Chrome 81

#### MATERIAL

Steel