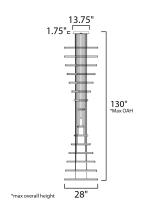

## **MEASUREMENTS**

DIMENSION : 28" L x 28" W x 1.5" H

: 130" OAH MAX OAH

CANOPY : 13.75" W x 1.75" H x 13.75" L

HANGING WEIGHT : 16.8 lb

LAMPING

INPUT VOLTAGE : 120V

**LUMENS** : 12,880 Rated (8,200 Del.)