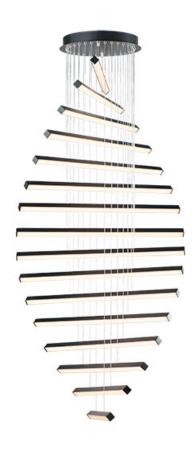

## **PRODUCT DESCRIPTION**

Minimalist batons of extruded Black aluminum are fitted with V shaped acrylic diffusers for a wider beam of light. They can be arranged in numerous configurations allowing creativity and design of your own unique sculpture.

## **MEASUREMENTS**

DIMENSION : 28" L x 28" W x 1.5" H

: 130" OAH MAX OAH

CANOPY : 13.75" W x 1.75" H x 13.75" L

HANGING WEIGHT : 16.8 lb

LAMPING

INPUT VOLTAGE : 120V

**LUMENS** : 12,880 Rated (8,200 Del.)

**BULB** : 16 x 10W LED PCB Integrated , 184W Total

**BULB INCLUDED** : (Integrated) : ELV or Triac CL DIMMABLE

CRI : 80 CRI COLOR\_TEMP : 3000K