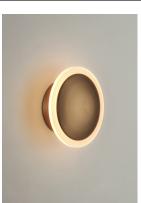

## **PRODUCT DESCRIPTION**

Saucers of Gold with a Frost Acrylic border, are dramatically illuminated by LED, and suspended from Black as if coming from space. This unique illuminator will become the focal point of your well designed room.