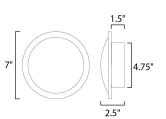

| MEASUREMENT | S |
|-------------|---|
|-------------|---|

| DIMENSION          | : 7" W x 7" H x 2. |
|--------------------|--------------------|
| MAX OAH            | : 4.75" W x 4.75"  |
| CANOPY             | : 4.75" W x 1.5" H |
| HANGING WEIGHT     | : 1.76 lb          |
| LAMPING            |                    |
| INPUT VOLTAGE      | :120V              |
| LUMENS             | : 560 Rated (400 I |
| BULB               | : 1 x 8W LED PCB   |
| BULB INCLUDED      | : (Integrated)     |
| DIMMABLE           | : Triac CL         |
| CRI                | : 80+ CRI          |
| COLOR_TEMP         | : 3000K            |
| LIGHTING_DIRECTION | : Indirect         |
|                    |                    |

: 7" W x 7" H x 2.5" Ext
: 4.75" W x 4.75" H
: 4.75" W x 1.5" H x 4.75" L
: 1.76 lb
: 120V
: 560 Rated (400 Del.)
: 1 x 8W LED PCB Integrated , 8W Total
: (Integrated)
: Triac CL
: 80+ CRI
: 2000r

Black / G