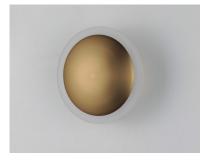

## **PRODUCT DESCRIPTION**

Saucers of Gold with a Frost Acrylic border, are dramatically illuminated by LED, and suspended from Black as if coming from space. This unique illuminator will become the focal point of your well designed room.