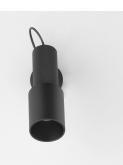

#### **PRODUCT DESCRIPTION**

Excellently crafted mini spotlights are ideal for highlighting spaces and providing ambient, articulating light. A knurled section of aluminum tubing meets a larger smooth surfaced aluminum housing. Recessed within this housing is a high powered, low voltage LED light source. Either wire multiple in series or individually to various accessories not provided.