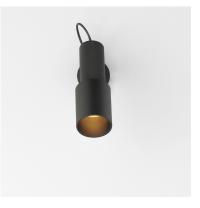

#### **PRODUCT DESCRIPTION**

Excellently crafted mini spotlights are ideal for highlighting spaces and providing ambient, articulating light. A knurled section of aluminum tubing meets a larger smooth surfaced aluminum housing. Recessed within this housing is a high powered, low voltage LED light source. Either wire multiple in series or individually to various accessories not provided.