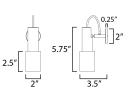

# MEASUREMENTS

MAX OAH

Contemporary

Lighting™

| MEASUREMENTS |  |
|--------------|--|
| DIMENSION    |  |

HANGING WEIGHT

: 2" W x 5.75" H x 3.5" Ext : 2" W x 2" H

| LAMPING       |
|---------------|
| INPUT VOLTAGE |
| lumens        |
| BULB          |

: 14.55 lb

| INPUT VOLTAGE      | : 24V                                 |
|--------------------|---------------------------------------|
| LUMENS             | : 300 Rated (200 Del.)                |
| BULB               | : 1 x 5W LED DC Integrated , 5W Total |
| BULB INCLUDED      | : (Integrated)                        |
| DIMMABLE           | : Triac or ELV                        |
| CRI                | : 90 CRI                              |
| COLOR_TEMP         | : 2700K                               |
| LIGHTING_DIRECTION | : Directional                         |
|                    |                                       |