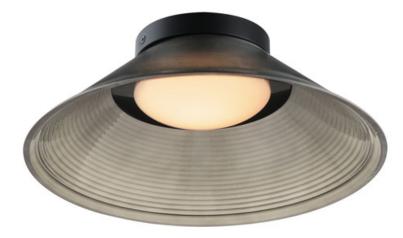

### **PRODUCT DESCRIPTION**

A tapered, ribbed glass shade adds a contemporary edge to a simple design. Available in Clear Ribbed glass with a plated Gold frame or in Emerald Green or Smoked glass with Matte Black frames. These retro-futuristic shades minimize peripheral glare, while a Matte White acrylic shallow domed diffuser softly disperses LED lighting, delivering ample illumination. The collection includes versatile pendant and flush mount options, with the latter doubling as a wall sconce.