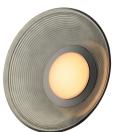

### **PRODUCT DESCRIPTION**

A tapered, ribbed glass shade adds a contemporary edge to a simple design. Available in Clear Ribbed glass with a plated Gold frame or in Emerald Green or Smoked glass with Matte Black frames. These retro-futuristic shades minimize peripheral glare, while a Matte White acrylic shallow domed diffuser softly disperses LED lighting, delivering ample illumination. The collection includes versatile pendant and flush mount options, with the latter doubling as a wall sconce.

GLASS Smoke 138

MATERIAL Steel, Glass