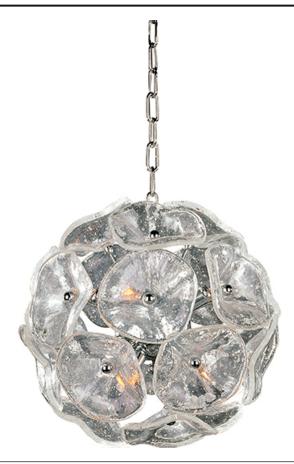

# **PRODUCT DESCRIPTION**

The Fiori Collection boasts of a contemporary design fused with historic craftsmanship. A floral sphere, comprised with hand formed Murano glass crystal petals, is eloquently designed in an amazing combination of glass and chrome while delivering an amazing glow of light. The result is a fixture that will definitely make a statement in any design space.