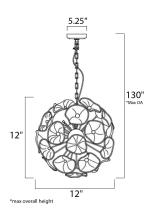

# **MEASUREMENTS**

DIMENSION : 12" L x 12" W x 12" H

MAX OAH : 130" OAH : 5.25" W CANOPY HANGING WEIGHT : 12.6 lb