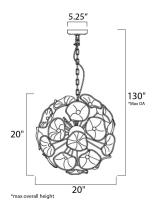

# **MEASUREMENTS**

DIMENSION : 20" L x 20" W x 20" H

MAX OAH : 130" OAH : 5.25" W CANOPY HANGING WEIGHT : 26 lb