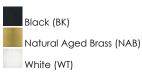

### **PRODUCT DESCRIPTION**

Square aluminum blocks that are not only attractive but offer robust features. As a low profile LED up and down wall sconce, they provide ample illumination that complies with ADA regulations. Fitted with a 120-277V range voltage input driver, these sconces can be used in interior and exterior spaces whether residential or commercial applications call for them. Available in a variety of sizes including smaller square forms and oversized rectangular profiles, you can also select from three color options: Natural Aged Brass, Black, and White.

### FINISHES OPTION