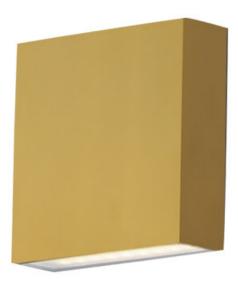

### **PRODUCT DESCRIPTION**

Square aluminum blocks that are not only attractive but offer robust features. As a low profile LED up and down wall sconce, they provide ample illumination that complies with ADA regulations. Fitted with a 120-277V range voltage input driver, these sconces can be used in interior and exterior spaces whether residential or commercial applications call for them. Available in a variety of sizes including smaller square forms and oversized rectangular profiles, you can also select from three color options: Natural Aged Brass, Black, and White.

### MEASUREMENTS

| DIMENSION                        | : 4.75" W x 4.75" H x 1.5" Ext        |
|----------------------------------|---------------------------------------|
| HANGING WEIGHT                   | : 1.1 lb                              |
| LAMPING                          |                                       |
| INPUT VOLTAGE                    | : 120V                                |
| LUMENS                           | : 800 Rated (500 Del.)                |
| BULB                             | : 2 x 4W LED DC Integrated , 8W Total |
| BULB INCLUDED                    | : (Integrated)                        |
| DIMMABLE                         | : Y                                   |
| CRI                              | : 90 CRI                              |
| COLOR_TEMP                       | : 3000K                               |
| LIGHTING_DIRECTION : Horizontal/ |                                       |
|                                  |                                       |