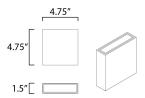

### MEASUREMENTS

| DIMENSION                        | : 4.75" W x 4.75" H x 1.5" Ext        |
|----------------------------------|---------------------------------------|
| HANGING WEIGHT                   | : 1.1 lb                              |
| LAMPING                          |                                       |
| INPUT VOLTAGE                    | : 120V                                |
| LUMENS                           | : 800 Rated (500 Del.)                |
| BULB                             | : 2 x 4W LED DC Integrated , 8W Total |
| BULB INCLUDED                    | : (Integrated)                        |
| DIMMABLE                         | : Y                                   |
| CRI                              | : 90 CRI                              |
| COLOR_TEMP                       | : 3000K                               |
| LIGHTING_DIRECTION : Horizontal/ |                                       |
|                                  |                                       |