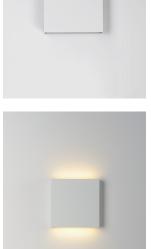

### **PRODUCT DESCRIPTION**

Square aluminum blocks that are not only attractive but offer robust features. As a low profile LED up and down wall sconce, they provide ample illumination that complies with ADA regulations. Fitted with a 120-277V range voltage input driver, these sconces can be used in interior and exterior spaces whether residential or commercial applications call for them. Available in a variety of sizes including smaller square forms and oversized rectangular profiles, you can also select from three color options: Natural Aged Brass, Black, and White.

## ADDITIONAL

INSTALL UP/DOWN: Any RATED LIFE 25000 Hours OPERATING TEMPERATURE: -20°C (-4°F), 40°C (104°F)

PHOTOMETIC: Report Found Online

Always consult a qualified electrician before installing any lighting product.