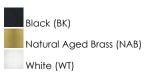

### **PRODUCT DESCRIPTION**

Square aluminum blocks that are not only attractive but offer robust features. As a low profile LED up and down wall sconce, they provide ample illumination that complies with ADA regulations. Fitted with a 120-277V range voltage input driver, these sconces can be used in interior and exterior spaces whether residential or commercial applications call for them. Available in a variety of sizes including smaller square forms and oversized rectangular profiles, you can also select from three color options: Natural Aged Brass, Black, and White.

#### FINISHES OPTION