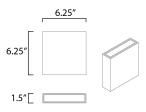

## MEASUREMENTS

| DIMENSION<br>HANGING WEIGHT      | : 6.25" W x 6.25" H x 1.5" Ext<br>: 1.32 lb |
|----------------------------------|---------------------------------------------|
| LAMPING                          | . 1.02.10                                   |
| INPUT VOLTAGE                    | : 120V                                      |
| LUMENS                           | : 1,000 Rated (650 Del.)                    |
| BULB                             | : 2 x 5W LED DC Integrated , 10W Total      |
| BULB INCLUDED                    | : (Integrated)                              |
| DIMMABLE                         | : Y                                         |
| CRI                              | : 90 CRI                                    |
| COLOR_TEMP                       | : 3000K                                     |
| LIGHTING_DIRECTION : Horizontal/ |                                             |