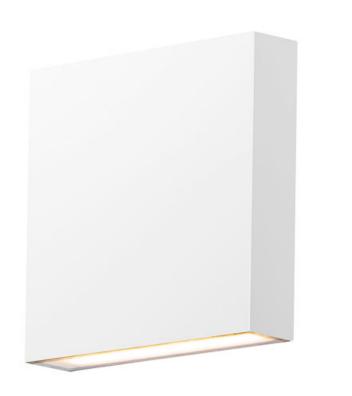

### **PRODUCT DESCRIPTION**

Square aluminum blocks that are not only attractive but offer robust features. As a low profile LED up and down wall sconce, they provide ample illumination that complies with ADA regulations. Fitted with a 120-277V range voltage input driver, these sconces can be used in interior and exterior spaces whether residential or commercial applications call for them. Available in a variety of sizes including smaller square forms and oversized rectangular profiles, you can also select from three color options: Natural Aged Brass, Black, and White.