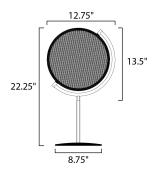

## **MEASUREMENTS**

DIMENSION : 12.75" L x 12.75" W x 22.25" H

HANGING WEIGHT : 12.6 lb