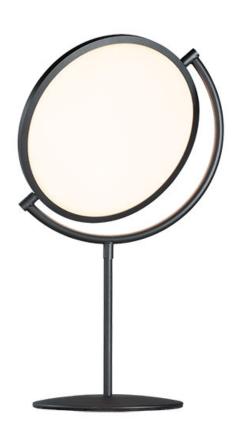

### **PRODUCT DESCRIPTION**

Classic European design sure to bring interest wherever it is installed. Frames of Black hold edge lit discs which can be adjusted to direct the light. Soft and even illumination is provided by the 3000K LED which is adjustable by use of a dimmer.