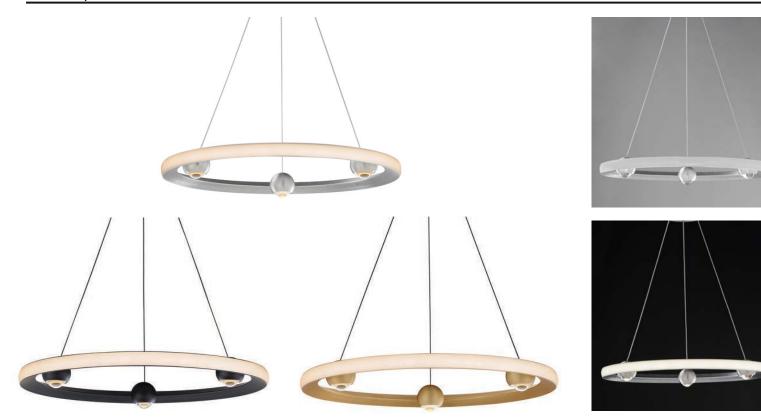

## **PRODUCT DESCRIPTION**

Introducing a new take on the now classically modern LED ring, large illuminated spheres act as "nodes" to support the tapered aluminum channel while also providing additional down light. Featuring a CCT selectable switch, the collection conveniently allows end users to select from warmer white light to energizing bright white lighting in 5 color temperature options. The convenient functionality is matched with its performance, meeting California's JA8 Title 24 requirements. Rated to deliver higher lumens per watt and power sources that supports range voltage input and 3 in one dimming, this product is designed to meet the requirements of both home and commercial projects.

|               | T | Π  | ]                |  |
|---------------|---|----|------------------|--|
|               |   |    | 110″<br>*Max OAH |  |
| 2.75″⊏ ⊂<br>∟ | 2 | 4" |                  |  |

| MEASUREMENTS   |                                                |
|----------------|------------------------------------------------|
| DIMENSION      | : 24" L x 24" W x 2.75" H                      |
| MAX OAH        | : 110" OAH                                     |
| HANGING WEIGHT | : 3.12 lb                                      |
| LAMPING        |                                                |
| INPUT VOLTAGE  | : 120-277V                                     |
| LUMENS         | : 2,800 Rated (2,450 Del.)                     |
| BULB           | : 1 x 35W LED CCT Select PCB , 35W Total       |
| BULB INCLUDED  | : (Integrated)                                 |
| DIMMABLE       | :Yes                                           |
| CRI            | : 90 CRI                                       |
| COLOR_TEMP     | : CCT Select 2700K, 3000K, 3500K, 4000K, 5000K |
|                |                                                |