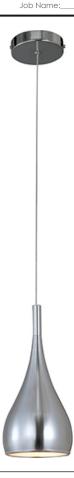

# **PRODUCT DESCRIPTION**

Dripping from the ceiling in solitary beads, the Teardrop collection of pendants appears to glide into the room on a long, narrow cable that seems to stretch under the weight of a single, voluptuous, pear-shaped shade in either Satin Nickel, White, or Polished Chrome. Regardless of the finish, the incandescent bulb glows from within the curvaceous tear and generously spills its light into a warm pool below.