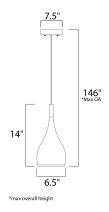

# **MEASUREMENTS**

DIMENSION : 6.5" W x 14" H MAX OAH : 146" OAH

CANOPY : 7.5" W x 1" H x 7.5" L

HANGING WEIGHT : 1.76 lb