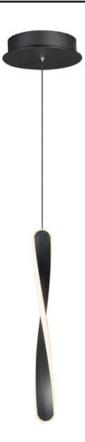

## PRODUCT DESCRIPTION

Twisted Black forms are illuminated on the edge with integrated LED to emphasize a spiraling effect. Available in pendant configurations, the collection is complemented by bath vanities in the same style. The vanity lights feature CCT Selectable light sources that allow you to adjust the color temperature of the lighting that best suits your application.