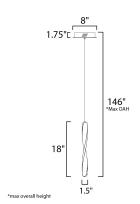

# **MEASUREMENTS**

DIMENSION : 8" L x 8" W x 18" H

MAX OAH : 146" OAH

CANOPY : 8" W x 1.75" H x 8" L

HANGING WEIGHT : 3.14 lb