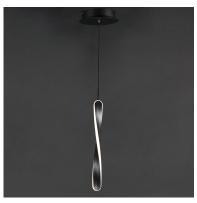

## PRODUCT DESCRIPTION

Twisted Black forms are illuminated on the edge with integrated LED to emphasize a spiraling effect. Available in pendant configurations, the collection is complemented by bath vanities in the same style. The vanity lights feature CCT Selectable light sources that allow you to adjust the color temperature of the lighting that best suits your application.