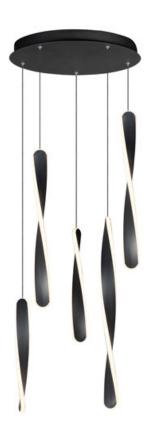

## PRODUCT DESCRIPTION

Twisted Black forms are illuminated on the edge with integrated LED to emphasize a spiraling effect. Available in pendant configurations, the collection is complemented by bath vanities in the same style. The vanity lights feature CCT Selectable light sources that allow you to adjust the color temperature of the lighting that best suits your application.