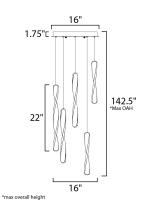

# **MEASUREMENTS**

DIMENSION : 16" L x 16" W x 22" H

MAX OAH : 142.5" OAH

CANOPY : 16" W x 1.75" H x 16" L

HANGING WEIGHT : 10.08 lb