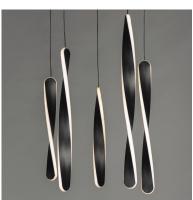

## PRODUCT DESCRIPTION

Twisted Black forms are illuminated on the edge with integrated LED to emphasize a spiraling effect. Available in pendant configurations, the collection is complemented by bath vanities in the same style. The vanity lights feature CCT Selectable light sources that allow you to adjust the color temperature of the lighting that best suits your application.