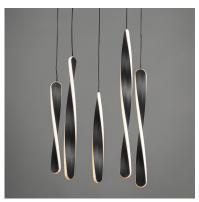

## PRODUCT DESCRIPTION

Twisted Black forms are illuminated on the edge with integrated LED to emphasize a spiraling effect. Available in pendant configurations, the collection is complemented by bath vanities in the same style. The vanity lights feature CCT Selectable light sources that allow you to adjust the color temperature of the lighting that best suits your application.