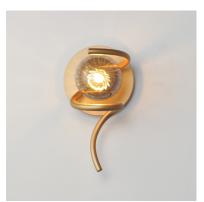

# PRODUCT DESCRIPTION

In a galaxy of light, ribbed and tinted glass is supported by swooping arcs of circular tubes. The Gold frame supports glass globe shades colored in Amber and Smoke tints that encase LED lamps provided. The single pendant has an over-sized spiraling glass shade in either Amber or Smoke, with a dome of light within and Matte Black components. Two configurations of wall sconces pair perfectly with the collection.

### MATERIAL

Steel, Glass