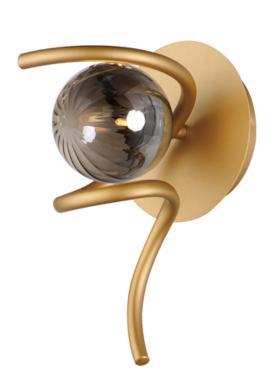

# PRODUCT DESCRIPTION

In a galaxy of light, ribbed and tinted glass is supported by swooping arcs of circular tubes. The Gold frame supports glass globe shades colored in Amber and Smoke tints that encase LED lamps provided. The single pendant has an over-sized spiraling glass shade in either Amber or Smoke, with a dome of light within and Matte Black components. Two configurations of wall sconces pair perfectly with the collection.

### MATERIAL

Steel, Glass