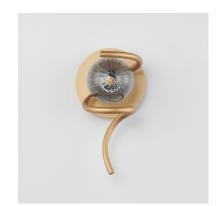

# PRODUCT DESCRIPTION

In a galaxy of light, ribbed and tinted glass is supported by swooping arcs of circular tubes. The Gold frame supports glass globe shades colored in Amber and Smoke tints that encase LED lamps provided. The single pendant has an over-sized spiraling glass shade in either Amber or Smoke, with a dome of light within and Matte Black components. Two configurations of wall sconces pair perfectly with the collection.

### MATERIAL

Steel, Glass