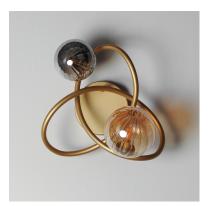

### PRODUCT DESCRIPTION

In a galaxy of light, ribbed and tinted glass is supported by swooping arcs of circular tubes. The Gold frame supports glass globe shades colored in Amber and Smoke tints that encase LED lamps provided. The single pendant has an over-sized spiraling glass shade in either Amber or Smoke, with a dome of light within and Matte Black components. Two configurations of wall sconces pair perfectly with the collection.

## **MEASUREMENTS**

DIMENSION : 11.5" W x 10.5" H x 10" Ext

MAX OAH : 5" W x 5" H HANGING WEIGHT : 3.96828 lb

### LAMPING

INPUT VOLTAGE : 120V

LUMENS : 600 Rated (400 Del.) BULB : 2 x 3W LED G9, 6W Total

BULB INCLUDED : (Included)

DIMMABLE : Y CRI : 80 CRI COLOR\_TEMP : 3000K