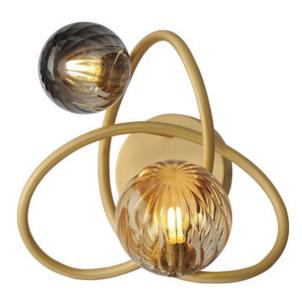

### PRODUCT DESCRIPTION

In a galaxy of light, ribbed and tinted glass is supported by swooping arcs of circular tubes. The Gold frame supports glass globe shades colored in Amber and Smoke tints that encase LED lamps provided. The single pendant has an over-sized spiraling glass shade in either Amber or Smoke, with a dome of light within and Matte Black components. Two configurations of wall sconces pair perfectly with the collection.

## **MEASUREMENTS**

DIMENSION : 11.5" W x 10.5" H x 10" Ext

MAX OAH : 5" W x 5" H HANGING WEIGHT : 3.96828 lb

### LAMPING

INPUT VOLTAGE : 120V

LUMENS : 600 Rated (400 Del.) BULB : 2 x 3W LED G9, 6W Total

BULB INCLUDED : (Included)

DIMMABLE : Y CRI : 80 CRI COLOR\_TEMP : 3000K