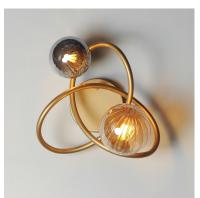

### PRODUCT DESCRIPTION

In a galaxy of light, ribbed and tinted glass is supported by swooping arcs of circular tubes. The Gold frame supports glass globe shades colored in Amber and Smoke tints that encase LED lamps provided. The single pendant has an over-sized spiraling glass shade in either Amber or Smoke, with a dome of light within and Matte Black components. Two configurations of wall sconces pair perfectly with the collection.

## **MEASUREMENTS**

DIMENSION : 11.5" W x 10.5" H x 10" Ext

MAX OAH : 5" W x 5" H HANGING WEIGHT : 3.96828 lb

### LAMPING

INPUT VOLTAGE : 120V

LUMENS : 600 Rated (400 Del.) BULB : 2 x 3W LED G9, 6W Total

BULB INCLUDED : (Included)

DIMMABLE : Y CRI : 80 CRI COLOR\_TEMP : 3000K