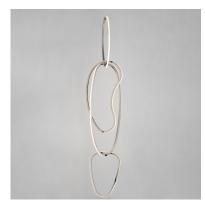

# PRODUCT DESCRIPTION

Abstract shapes of stainless steel are finished in Brushed Champagne or Black Chrome and intersect to create an intriguing sculpture of light. Unity provides both art and illumination for those searching for a unique lighting piece.

# MATERIAL

Stainless Steel, PC