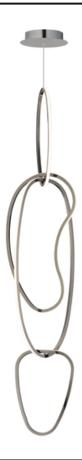

# PRODUCT DESCRIPTION

Abstract shapes of stainless steel are finished in Brushed Champagne or Black Chrome and intersect to create an intriguing sculpture of light. Unity provides both art and illumination for those searching for a unique lighting piece.

# MATERIAL

Stainless Steel, PC