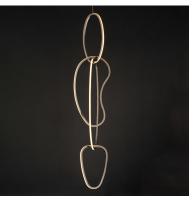

# PRODUCT DESCRIPTION

Abstract shapes of stainless steel are finished in Brushed Champagne or Black Chrome and intersect to create an intriguing sculpture of light. Unity provides both art and illumination for those searching for a unique lighting piece.

# MATERIAL

Stainless Steel, PC