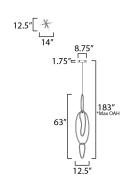

\*max overall height

## **MEASUREMENTS**

DIMENSION : 14" L x 12.5" W x 63" H

MAX OAH : 183" OAH

CANOPY : 8.75" W x 1.75" H x 8.75" L

HANGING WEIGHT : 9.24 lb