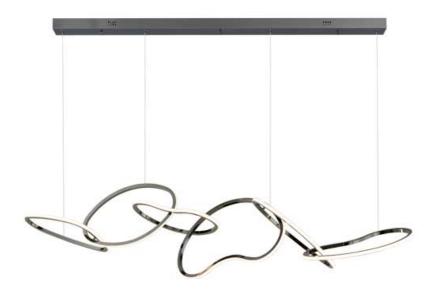

## PRODUCT DESCRIPTION

Abstract shapes of stainless steel are finished in Brushed Champagne or Black Chrome and intersect to create an intriguing sculpture of light. Unity provides both art and illumination for those searching for a unique lighting piece.

#### **FINISHES OPTION**

Black C

Black Chrome (BC)

Brushed Champagne (BCN)