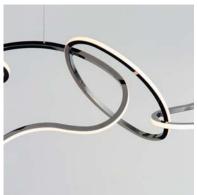

## PRODUCT DESCRIPTION

Abstract shapes of stainless steel are finished in Brushed Champagne or Black Chrome and intersect to create an intriguing sculpture of light. Unity provides both art and illumination for those searching for a unique lighting piece.

#### **FINISHES OPTION**

Black C

Black Chrome (BC)

Brushed Champagne (BCN)