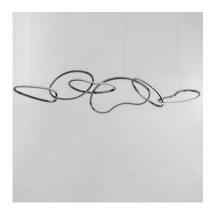

## PRODUCT DESCRIPTION

Abstract shapes of stainless steel are finished in Brushed Champagne or Black Chrome and intersect to create an intriguing sculpture of light. Unity provides both art and illumination for those searching for a unique lighting piece.