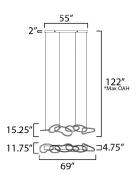

### **MEASUREMENTS**

DIMENSION : 69" L x 11.75" W x 15.25" H

MAX OAH : 122" OAH

CANOPY : 4.75" W x 2" H x 55" L

HANGING WEIGHT : 15.62 lb