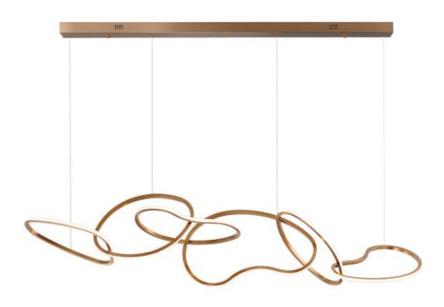

## PRODUCT DESCRIPTION

Abstract shapes of stainless steel are finished in Brushed Champagne or Black Chrome and intersect to create an intriguing sculpture of light. Unity provides both art and illumination for those searching for a unique lighting piece.

# MEASUREMENTS

DIMENSION : 69" L x 11.75" W x 15.25" H

MAX OAH : 122" OAH

CANOPY : 4.75" W x 2" H x 55" L

HANGING WEIGHT : 15.62 lb