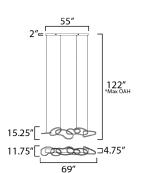

# MEASUREMENTS

DIMENSION : 69" L x 11.75" W x 15.25" H

MAX OAH : 122" OAH

CANOPY : 4.75" W x 2" H x 55" L

HANGING WEIGHT : 15.62 lb