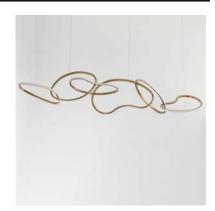

## PRODUCT DESCRIPTION

Abstract shapes of stainless steel are finished in Brushed Champagne or Black Chrome and intersect to create an intriguing sculpture of light. Unity provides both art and illumination for those searching for a unique lighting piece.