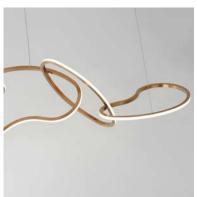

## PRODUCT DESCRIPTION

Abstract shapes of stainless steel are finished in Brushed Champagne or Black Chrome and intersect to create an intriguing sculpture of light. Unity provides both art and illumination for those searching for a unique lighting piece.