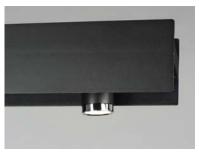

## **LAMPING**

INPUT VOLTAGE : 120V

LUMENS : 1,440 Rated (1,000 Del.)

**BULB** : 6 x 3W LED PCB Integrated , 18W Total

**BULB INCLUDED** : (Integrated) DIMMABLE : Triac CL or ELV

CRI : 80+ CRI COLOR\_TEMP : 3000K

#### **FINISHES OPTION**

Black / Polished Chrome (BKPC)