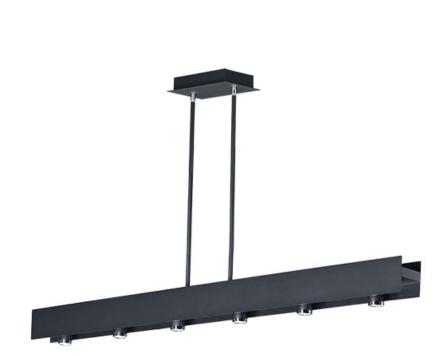

## **PRODUCT DESCRIPTION**

Extruded aluminum girders of Black encase a series of adjustable LED spots accented with Polished Chrome. The lights can be directed to the surface below with high powered functional light. Available in 44" and 54" lengths these pendants work equally well over kitchen islands or rectangular tables.

#### **FINISHES OPTION**

Black / Polished Chrome (BKPC)