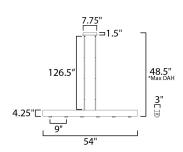

#### **MEASUREMENTS**

DIMENSION : 54" L x 3" W x 4.25" H

MAX OAH : 48.5" OAH

CANOPY : 4.75" W x 1.5" H x 7.75" L

HANGING WEIGHT : 12.54 lb WIRE LENGTH : 126.5"