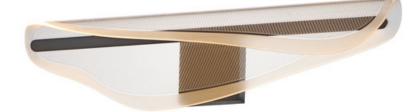

### **PRODUCT DESCRIPTION**

An undulating shape softly curls along its center to create an organic form constructed of a single panel of transparent acrylic. Further enhancing the form is the captivating effect of the frosted band around the borders and the patterned etching on the acrylic that captures the light. A coordinating wall sconce that features the same curled acrylic material and extends only 4 inches from the wall for ADA compliant applications.