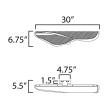

# **MEASUREMENTS**

Contemporary

Lighting™

| MEASOREMENTS              |                                         |
|---------------------------|-----------------------------------------|
| DIMENSION                 | : 30" L x 6.75" W x 5.5" H x 5.5" Ext   |
| MAX OAH                   | :                                       |
| CANOPY                    | : 4.75" W x 1.5" H x 4.75" L            |
| HANGING WEIGHT            | : 5 lb                                  |
| LAMPING                   |                                         |
| INPUT VOLTAGE             | : 120-277V                              |
| LUMENS                    | : 2,400 Rated (1,300 Del.)              |
| BULB                      | : 1 x 30W LED DC Integrated , 30W Total |
| BULB INCLUDED             | : (Integrated)                          |
| DIMMABLE                  | : Triac CL                              |
| CRI                       | : 90 CRI                                |
| COLOR_TEMP                | : 3000K                                 |
| LIGHTING_DIRECTION : Omni |                                         |
|                           |                                         |