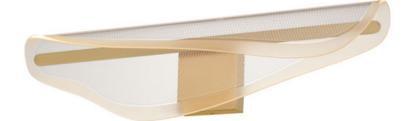

### **PRODUCT DESCRIPTION**

An undulating shape softly curls along its center to create an organic form constructed of a single panel of transparent acrylic. Further enhancing the form is the captivating effect of the frosted band around the borders and the patterned etching on the acrylic that captures the light. A coordinating wall sconce that features the same curled acrylic material and extends only 4 inches from the wall for ADA compliant applications.