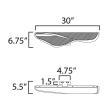

## **MEASUREMENTS**

Contemporary

Lighting™

| DIMENSION<br>MAX OAH | : 30" L x 6.75" W x 5.5" H x 5.5" Ext<br>: |
|----------------------|--------------------------------------------|
| CANOPY               | : 4.75" W x 1.5" H x 4.75" L               |
| HANGING WEIGHT       | : 5 lb                                     |
| LAMPING              |                                            |
| INPUT VOLTAGE        | : 120-277V                                 |
| LUMENS               | : 2,400 Rated (1,300 Del.)                 |
| BULB                 | : 1 x 30W LED DC Integrated , 30W Total    |
| BULB INCLUDED        | : (Integrated)                             |
| DIMMABLE             | : Triac CL                                 |
| CRI                  | : 90 CRI                                   |
| COLOR_TEMP           | : 3000K                                    |
| LIGHTING_DIRECTION   | I : Omni                                   |