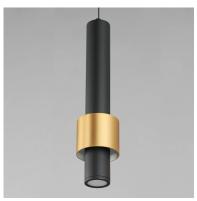

# PRODUCT DESCRIPTION

Tubular pendants finished in Satin Nickel or Matte Black in contrasting Satin Brass or Gold bands respectively. Light shines downward from the bottom of the pendant as well as a reveal of light behind the band.

### **FINISHES OPTION**

B

Black / Gold (BKGLD)

Satin Nickel / Satin Brass (SNSBR)