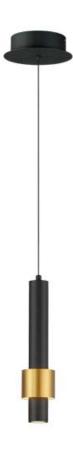

# PRODUCT DESCRIPTION

Tubular pendants finished in Satin Nickel or Matte Black in contrasting Satin Brass or Gold bands respectively. Light shines downward from the bottom of the pendant as well as a reveal of light behind the band.

### **FINISHES OPTION**

B

Black / Gold (BKGLD)

Satin Nickel / Satin Brass (SNSBR)