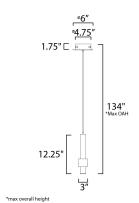

### **MEASUREMENTS**

DIMENSION : 2.75" L x 2.75" W x 12.25" H

MAX OAH : 134" OAH

CANOPY : 6" W x 1.75" H x 6" L

HANGING WEIGHT : 1.43 lb