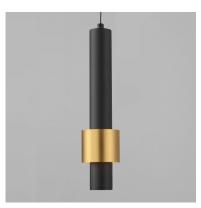

# PRODUCT DESCRIPTION

Tubular pendants finished in Satin Nickel or Matte Black in contrasting Satin Brass or Gold bands respectively. Light shines downward from the bottom of the pendant as well as a reveal of light behind the band.

### **FINISHES OPTION**

B

Black / Gold (BKGLD)

Satin Nickel / Satin Brass (SNSBR)