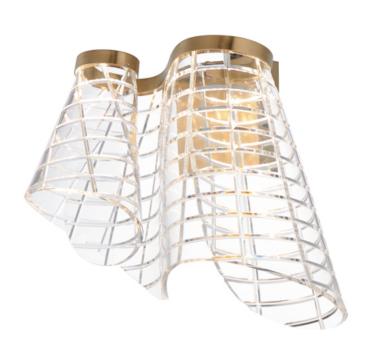

## PRODUCT DESCRIPTION

Inspired by patterned fabrics of the Scottish Highlands, the Tartan collection features a waving grid-like design etched deep into the transparent acrylic body. Hand-formed into a curling structure, the material gives the impression of billowing in the breeze. Color temperature selection at the canopy allows you to choose from Warm, Neutral, and Cool White colored LED lighting.