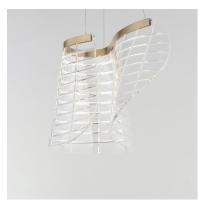

## PRODUCT DESCRIPTION

Inspired by patterned fabrics of the Scottish Highlands, the Tartan collection features a waving grid-like design etched deep into the transparent acrylic body. Hand-formed into a curling structure, the material gives the impression of billowing in the breeze. Color temperature selection at the canopy allows you to choose from Warm, Neutral, and Cool White colored LED lighting.

## **MEASUREMENTS**

DIMENSION : 16" L x 10" W x 10.5" H

MAX OAH : 130" OAH

CANOPY : 6" W x 1.5" H x 6" L

HANGING WEIGHT : 4.84 lb

### LAMPING

INPUT VOLTAGE : 120-277V

LUMENS : 960 Rated (600 Del.)

**BULB** : 1 x 12W LED DC Integrated , 12W Total

**BULB INCLUDED** : (Integrated)

DIMMABLE : 3-in-1 Triac, ELV, or 0-10V

CRI : 90 CRI COLOR\_TEMP : 30-35-40K