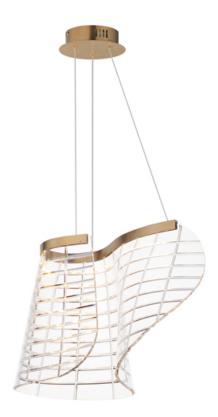

## PRODUCT DESCRIPTION

Inspired by patterned fabrics of the Scottish Highlands, the Tartan collection features a waving grid-like design etched deep into the transparent acrylic body. Hand-formed into a curling structure, the material gives the impression of billowing in the breeze. Color temperature selection at the canopy allows you to choose from Warm, Neutral, and Cool White colored LED lighting.

## **MEASUREMENTS**

DIMENSION : 16" L x 10" W x 10.5" H

MAX OAH : 130" OAH

CANOPY : 6" W x 1.5" H x 6" L

HANGING WEIGHT : 4.84 lb

### LAMPING

INPUT VOLTAGE : 120-277V

LUMENS : 960 Rated (600 Del.)

**BULB** : 1 x 12W LED DC Integrated , 12W Total

**BULB INCLUDED** : (Integrated)

DIMMABLE : 3-in-1 Triac, ELV, or 0-10V

CRI : 90 CRI COLOR\_TEMP : 30-35-40K