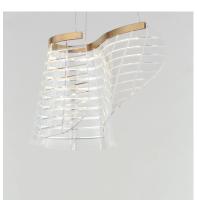

## PRODUCT DESCRIPTION

Inspired by patterned fabrics of the Scottish Highlands, the Tartan collection features a waving grid-like design etched deep into the transparent acrylic body. Hand-formed into a curling structure, the material gives the impression of billowing in the breeze. Color temperature selection at the canopy allows you to choose from Warm, Neutral, and Cool White colored LED lighting.

## **MEASUREMENTS**

DIMENSION : 16" L x 10" W x 10.5" H

MAX OAH : 130" OAH

CANOPY : 6" W x 1.5" H x 6" L

HANGING WEIGHT : 4.84 lb

### LAMPING

INPUT VOLTAGE : 120-277V

LUMENS : 960 Rated (600 Del.)

**BULB** : 1 x 12W LED DC Integrated , 12W Total

**BULB INCLUDED** : (Integrated)

DIMMABLE : 3-in-1 Triac, ELV, or 0-10V

CRI : 90 CRI COLOR\_TEMP : 30-35-40K