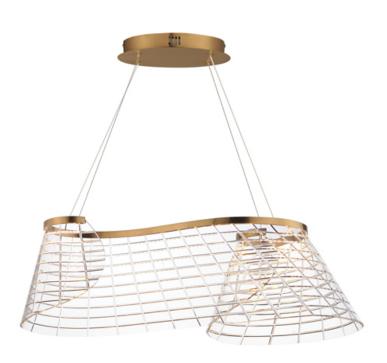

## PRODUCT DESCRIPTION

max overall height

Inspired by patterned fabrics of the Scottish Highlands, the Tartan collection features a waving grid-like design etched deep into the transparent acrylic body. Hand-formed into a curling structure, the material gives the impression of billowing in the breeze. Color temperature selection at the canopy allows you to choose from Warm, Neutral, and Cool White colored LED lighting.

## **FINISHES OPTION**

Brushed Champagne (BCN)
Polished Chrome (PC)