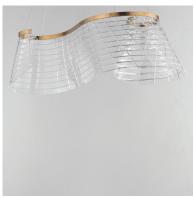

## PRODUCT DESCRIPTION

max overall height

Inspired by patterned fabrics of the Scottish Highlands, the Tartan collection features a waving grid-like design etched deep into the transparent acrylic body. Hand-formed into a curling structure, the material gives the impression of billowing in the breeze. Color temperature selection at the canopy allows you to choose from Warm, Neutral, and Cool White colored LED lighting.

## **FINISHES OPTION**

Brushed Champagne (BCN)
Polished Chrome (PC)