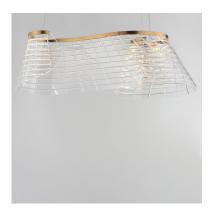

## PRODUCT DESCRIPTION

max overall height

Inspired by patterned fabrics of the Scottish Highlands, the Tartan collection features a waving grid-like design etched deep into the transparent acrylic body. Hand-formed into a curling structure, the material gives the impression of billowing in the breeze. Color temperature selection at the canopy allows you to choose from Warm, Neutral, and Cool White colored LED lighting.

## **FINISHES OPTION**

Brushed Champagne (BCN)
Polished Chrome (PC)