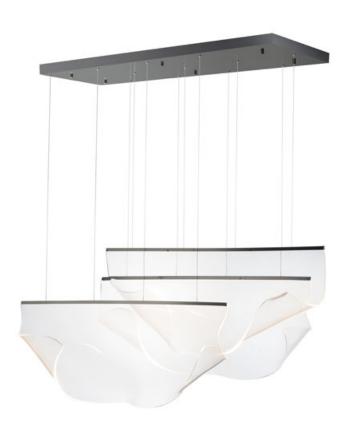

### **PRODUCT DESCRIPTION**

An airy arrangement of abstract forms, the Rinkle pendants feature sheets of transparent acrylic shaped by hand. The light guided acrylic captures the glow of energy efficient LEDs recessed within strips of shining stainless steel, obscuring the source of illumination. Delicately suspended by a series of thin wires, the pendants appear to be floating in an adjustable configuration of weightless light sculpture. Available in Polished Chrome, French Gold, and Brushed Gunmetal, its unique design adds a showstopping element to interior spaces.

# **MEASUREMENTS**

DIMENSION : 50.5" L x 17.5" W x 15.75" H

MAX OAH : 135.5" OAH

CANOPY : 14.25" W x 1.5" H x 43" L

HANGING WEIGHT : 39.6 lb

#### FINISHES OPTION

Brushed Gunmetal (BGM) French Gold (FG) Polished Chrome (PC)