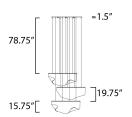

# **MEASUREMENTS**

DIMENSION : 50.5" L x 17.5" W x 15.75" H

MAX OAH : 135.5" OAH

CANOPY : 14.25" W x 1.5" H x 43" L

HANGING WEIGHT : 39.6 lb