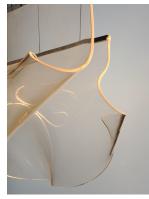

### **PRODUCT DESCRIPTION**

An airy arrangement of abstract forms, the Rinkle pendants feature sheets of transparent acrylic shaped by hand. The light guided acrylic captures the glow of energy efficient LEDs recessed within strips of shining stainless steel, obscuring the source of illumination. Delicately suspended by a series of thin wires, the pendants appear to be floating in an adjustable configuration of weightless light sculpture. Available in Polished Chrome, French Gold, and Brushed Gunmetal, its unique design adds a showstopping element to interior spaces.