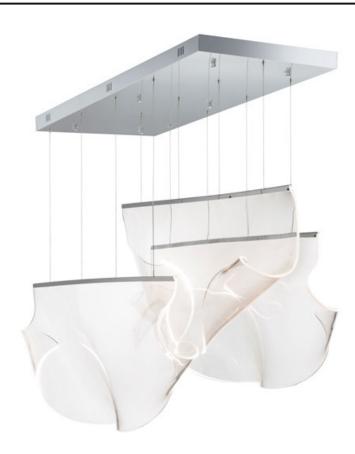

### **PRODUCT DESCRIPTION**

An airy arrangement of abstract forms, the Rinkle pendants feature sheets of transparent acrylic shaped by hand. The light guided acrylic captures the glow of energy efficient LEDs recessed within strips of shining stainless steel, obscuring the source of illumination. Delicately suspended by a series of thin wires, the pendants appear to be floating in an adjustable configuration of weightless light sculpture. Available in Polished Chrome, French Gold, and Brushed Gunmetal, its unique design adds a showstopping element to interior spaces.