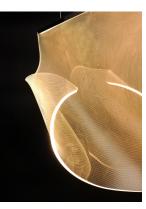

### **PRODUCT DESCRIPTION**

An airy arrangement of abstract forms, the Rinkle pendants feature sheets of transparent acrylic shaped by hand. The light guided acrylic captures the glow of energy efficient LEDs recessed within strips of shining stainless steel, obscuring the source of illumination. Delicately suspended by a series of thin wires, the pendants appear to be floating in an adjustable configuration of weightless light sculpture. Available in Polished Chrome, French Gold, and Brushed Gunmetal, its unique design adds a showstopping element to interior spaces.